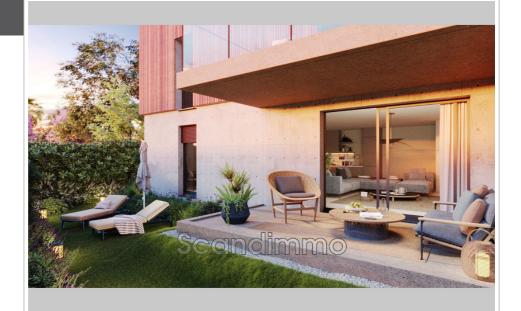

#### €499 000

3 bedroom apartment Surface : 79 m<sup>2</sup> Surface of the living room: 35 m<sup>2</sup> Terrace area: 85 m<sup>2</sup> Year of construction: 2023 Inner condition: new construction Building condition: new construction

#### Features:

double glazing, beach w alk, calm, new construction, shops at w alking distance

3 bedroom

- 1 terrace
- 1 bathroom
- 1 show er
- 1 WC
- 1 parking

### Apartment Le Grau-du-Roi

New program at Grau-du-Roi. Intimate residence close to the beach! This brand new residence, located in Grau-du-Roi, a family seaside resort, but nevertheless dynamic,will seduce you with the quality of its services. In this beautiful threebedroom apartment, the large living spaces are extended by a large terrace and a private garden. The rooms are bright and the interiors designed for maximum comfort in all seasons. The residence is located in a peaceful residential area, in walking distance to the town center and the beach. Close to all amenities: shops, restaurants, leisure Montpellier and Nîmes are nearby by car or train.