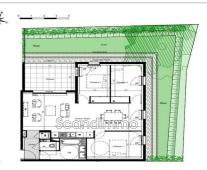

#### €499 000

3 bedroom apartment Surface : 79 m<sup>2</sup> Surface of the living room: 35 m<sup>2</sup> Terrace area: 85 m<sup>2</sup> Year of construction: 2023 Inner condition: new construction Building condition: new construction

#### Features:

double glazing, beach w alk, calm, new construction, shops at w alking distance

3 bedroom

- 1 terrace
- 1 bathroom
- 1 show er
- 1 WC
- 1 parking