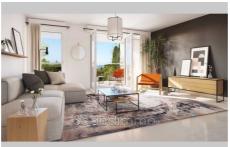

## €950 000

4 bedroom apartment Surface : 104 m<sup>2</sup> Surface of the living room: 35 m<sup>2</sup> Terrace area: 103 m<sup>2</sup> Year of construction: 2024 View : panoramic Kitchen: : open kitchen Inner condition: new construction Standing: prestige Building condition: new construction

## Features:

calm, new construction, shops at walking distance, lift, Not overview ed

- 4 bedroom 1 bathroom
- 1 show er
- 2 WC
- 2 parkings

Energy class (dpe): Unavailable Emission of greenhouse gases (ges): Unavailable