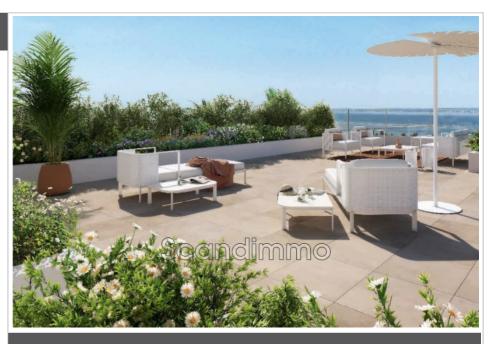

## €950 000

4 bedroom apartment Surface : 104 m<sup>2</sup> Surface of the living room: 35 m<sup>2</sup> Terrace area: 103 m<sup>2</sup> Year of construction: 2024 View : panoramic Kitchen: : open kitchen Inner condition: new construction Standing: prestige Building condition: new construction

## Apartment Sète

Exceptional roof-top apartment at the foot of the Mont Saint-Clair pine forest and just 4 minutes from Sète's famous Lido beach This 5-room roof-top in a new luxury residence is a privileged address in Sète, only 10 minutes from the heart of the city. Opening onto magnificent outdoor spaces, this luxury apartment offers splendid views of the Thau lagoon and the Pierres Blanches forest from its vast terraces. Close to all amenities. Located between the Mediterranean Sea and Etang de Thau, renowned for its 12 km of fine sandy beaches, its famous jousts and its rich heritage, Sète has a unique charm! The town offers a rich cultural life with theatres, art galleries and museums. It has everything you may desire when it comes to shops, markets and restaurants. In Sète you can enjoy all the aspects of the Mediterranean way of life !