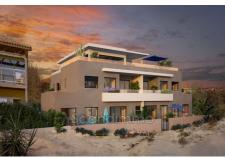

## €449 000

2 bedroom apartment Surface : 58 m² Terrace area: 16 m²

Year of construction: 2025 Exposition: southwest Kitchen: open kitchen

Inner condition: new construction

Standing: residential

Building condition: new construction

## **Apartment Marseillan**

Rare opportunity in Marseillan Plage, on the front line facing the sea! Beautiful two-bedroom apartment a few steps from the beautiful beaches of the Mediterranean sea. The apartment consists of two beautiful bedrooms, a living room with open-plan kitchen, bathroom and separate toilets. A beautiful terrace extends this living space. The residence benefits from a direct access to the beach! Between Agde and Sète, Marseillan reveals all its assets on the banks of the Mediterranean and the Thau basin. The town combines the charm of a seaside resort with its 6 km of fine sandy beaches and the authenticity of an old village with its fishing port and its shaded squares.