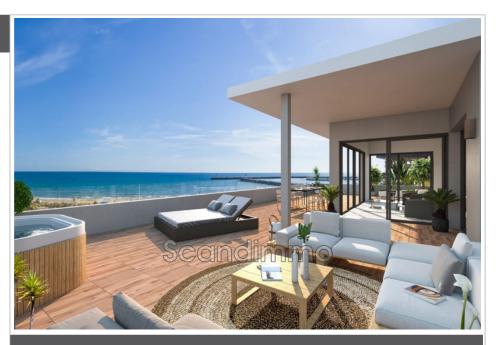

## €449 000

2 bedroom apartment Surface : 58 m² Terrace area: 16 m²

Year of construction: 2025 Exposition: southwest Kitchen: open kitchen

Inner condition: new construction

Standing: residential

Building condition: new construction

## **Apartment Marseillan**

Rare opportunity in Marseillan Plage, on the front line facing the sea! Beautiful two-bedroom apartment a few steps from the beautiful beaches of the Mediterranean sea. The apartment consists of two beautiful bedrooms, a living room with open-plan kitchen, bathroom and separate toilets. A beautiful terrace extends this living space. The residence benefits from a direct access to the beach! Between Agde and Sète, Marseillan reveals all its assets on the banks of the Mediterranean and the Thau basin. The town combines the charm of a seaside resort with its 6 km of fine sandy beaches and the authenticity of an old village with its fishing port and its shaded squares.