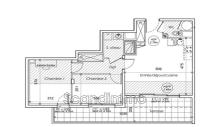

## €449 000

2 bedroom apartment Surface : 58 m² Terrace area: 16 m²

Year of construction: 2025 Exposition: southwest Kitchen: open kitchen

Inner condition: new construction

Standing: residential

Building condition: new construction