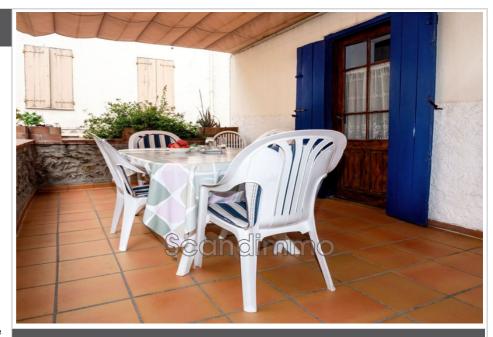

## €420 000

6 bedroom duplex Surface: 165 m<sup>2</sup>

Surface of the living room: 62 m<sup>2</sup>

**Terrace area**: 20 m<sup>2</sup> **Exposition**: southeast

View: urban

Kitchen: : fitted kitchen

Hot w ater: individual electric

## Duplex 694 Banyuls-sur-Mer

Unique! Magnificent duplex apartment with lots of charm 50 m from the beach in Banyuls-sur-mer This magnificent and charming duplex apartment offers a living space of 165.73 m². It contains a total of 5 bedrooms, 2 shower rooms, living room, dining room, open plan kitchen, 1 terrace. 2 cellars and garage (sold separately for 33 000 €) with small sea view 50 m from the beach. The two-storey apartment is located in a house that has three levels. It is located in the heart of the village in a pedestrian street and only 50 m from the beach. There are all facilities within walking distance: shops, restaurants, pharmacies, doctors, etc. and the beach. Possibility to buy a garage within 10 minutes' walk. The apartment consists of 1 and 2 floors which have been combined into a large apartment of approx. 166 m2. You enter the apartment through a door at street level. From here there is a small staircase with a cupboard below that leads up to a pleasant terrace of approx. 20 m2. South / East exposed. There is a shed on the terrace. On this terrace is the front door to the home, on the first floor. This leads into the living room and kitchen. Some street noise, but because it's a pedestrian street you don't hear much car