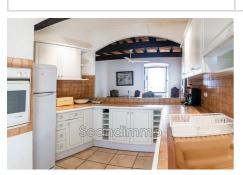

## €420 000

6 bedroom duplex Surface: 165 m<sup>2</sup>

Surface of the living room: 62 m<sup>2</sup>

**Terrace area**: 20 m<sup>2</sup> **Exposition**: southeast

View: urban

Kitchen: : fitted kitchen

Hot w ater: individual electric

## Duplex 694 Banyuls-sur-Mer

Unique! Magnificent duplex apartment with lots of charm 50 m from the beach in Banyuls-sur-mer This magnificent and charming duplex apartment offers a living space of 165.73 m². It contains a total of 5 bedrooms, 2 shower rooms, living room, dining room, open plan kitchen, 1 terrace. 2 cellars and garage (sold separately for 33 000 €) with small sea view 50 m from the beach. The two-storey apartment is located in a house that has three levels. It is located in the heart of the village in a pedestrian street and only 50 m from the beach. There are all facilities within walking distance: shops, restaurants, pharmacies, doctors, etc. and the beach. Possibility to buy a garage within 10 minutes' walk. The apartment consists of 1 and 2 floors which have been combined into a large apartment of approx. 166 m2. You enter the apartment through a door at street level. From here there is a small staircase with a cupboard below that leads up to a pleasant terrace of approx. 20 m2. South / East exposed. There is a shed on the terrace. On this terrace is the front door to the home, on the first floor. This leads into the living room and kitchen. Some street noise, but because it's a pedestrian street you don't hear much car