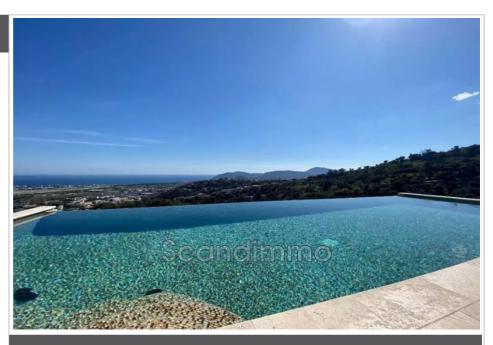

## €1 595 000

6 bedroom house Surface : 280 m<sup>2</sup>

Surface of the living room:  $60 \text{ m}^2$ Surface of the land:  $1710 \text{ m}^2$ 

Exposition: south

View: Panoramique mer et collines

**Heating:** Heat pump **Inner condition:** a refresh

## House Mandelieu-la-Napoule

Panoramic sea view - Beautiful villa with infinity pool located on a plot of 1710 m² facing south. On the 1st level is a large and bright living room opening to a south terrace, fitted kitchen, a bedroom with bathroom. Upstairs are 3 bedrooms with private bathrooms and WC and acces to a terrace with a lovely sea view. An independent 3-room apartment comprising living room with open-plan kitchen, two bedrooms and a large bathroom with toilet. Next to the swimming pool, ia a room with shower room, WC and sauna. Large garage and parking spaces.