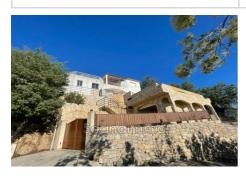

## House Mandelieu-la-Napoule

Panoramic sea view - Beautiful villa with infinity pool located on a plot of 1710 m² facing south. On the 1st level is a large and bright living room opening to a south terrace, fitted kitchen, a bedroom with bathroom. Upstairs are 3 bedrooms with private bathrooms and WC and acces to a terrace with a lovely sea view. An independent 3-room apartment comprising living room with open-plan kitchen, two bedrooms and a large bathroom with toilet. Next to the swimming pool, ia a room with shower room, WC and sauna. Large garage and parking spaces.