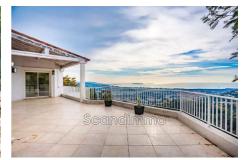

## €1 595 000

6 bedroom house Surface : 280 m<sup>2</sup>

Surface of the living room:  $60 \text{ m}^2$ Surface of the land:  $1710 \text{ m}^2$ 

Exposition: south

View: Panoramique mer et collines

**Heating:** Heat pump **Inner condition:** a refresh

## House Mandelieu-la-Napoule

Panoramic sea view - Beautiful villa with infinity pool located on a plot of 1710 m² facing south. On the 1st level is a large and bright living room opening to a south terrace, fitted kitchen, a bedroom with bathroom. Upstairs are 3 bedrooms with private bathrooms and WC and acces to a terrace with a lovely sea view. An independent 3-room apartment comprising living room with open-plan kitchen, two bedrooms and a large bathroom with toilet. Next to the swimming pool, ia a room with shower room, WC and sauna. Large garage and parking spaces.