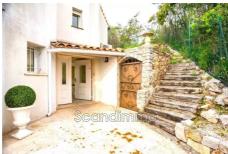

## House Mandelieu-la-Napoule

Panoramic sea view - Beautiful villa with infinity pool located on a plot of 1710 m² facing south. On the 1st level is a large and bright living room opening to a south terrace, fitted kitchen, a bedroom with bathroom. Upstairs are 3 bedrooms with private bathrooms and WC and acces to a terrace with a lovely sea view. An independent 3-room apartment comprising living room with open-plan kitchen, two bedrooms and a large bathroom with toilet. Next to the swimming pool, ia a room with shower room, WC and sauna. Large garage and parking spaces.