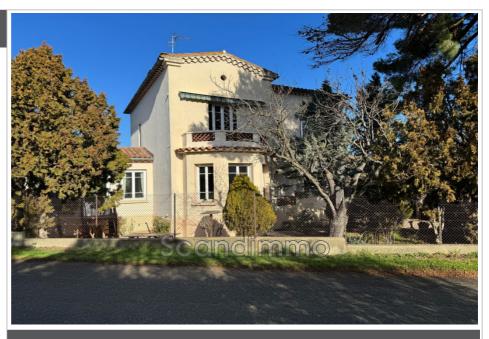

## House limoux

MAGNIFICENT PROPERTY IN A BEAUTIFUL PEACEFUL VILLAGE In the small village of La Digne d'Amont, just 10 minutes from Limoux, this warm and exceptional artist's house awaits its new owner. Description: Exterior stairs lead to a small covered porch which leads to the entrance hall. To the right is the large living room with a beautiful fireplace. To the left is a large dining room with entrance to the kitchen with its beautiful tiles, and a pantry. From the kitchen you access the recent part of the house, a bright living room with many windows and a magnificent wooden ceiling, and panoramic views of the garden. Two French windows on each side lead outside: one leads to the back of the house, towards the terrace and the land behind the house. The other leads to the front garden. Toilets and a shower room are at the foot of the stairs. The staircase leads to the 2nd floor with a beautiful, charming hardwood floor. Two large bedrooms on the left side, one with a fireplace. To the right, another large bedroom with a fireplace. There is also a storage room. Finally, a small bedroom/office and a bathroom and a WC. Attic with access through a hatch. The 1950s house is structurally in very good condition, but peeds a hit of undating and a faw licks of paint in some rooms