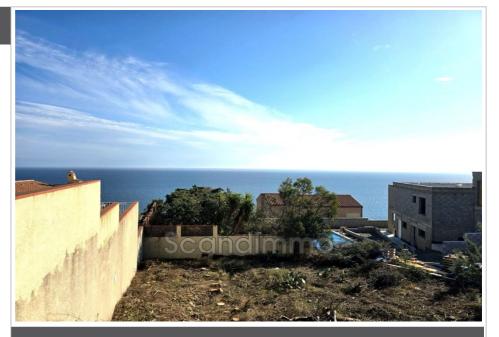

## €191 990

Surface : 396 m<sup>2</sup> Exposition: south View : sea

Features: calm, Lotissement, Borné

Energy class (dpe): Unavailable Emission of greenhouse gases (ges): Unavailable

Document non contractuel 17/05/2024 - Prix T.T.C

## Terrain 766 Cerbère

Great construction opportunity in Cerbère (66) This is a very nice building plot of 396 m2located on the heights of Cerbère offering q a beautiful sea view! Water and electricity networks nearby. Cerbère is a beautiful village close to the Spanish border (about 15 min) surrounded by beautiful nature, vineyards and cliffs. The famous coastal town of Collioure is 20 km away and Banyuls sur Mer with its pretty narrow streets full of charm, including several good restaurants, is only 10 km away.