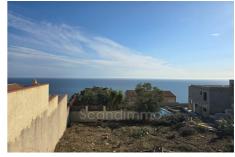

## €191 990

Surface : 396 m<sup>2</sup> Exposition: south View : sea

Features: calm, Lotissement, Borné

Energy class (dpe): Unavailable Emission of greenhouse gases (ges): Unavailable

Document non contractuel 17/05/2024 - Prix T.T.C

## Terrain 766 Cerbère

Great construction opportunity in Cerbère (66) This is a very nice building plot of 396 m2located on the heights of Cerbère offering q a beautiful sea view! Water and electricity networks nearby. Cerbère is a beautiful village close to the Spanish border (about 15 min) surrounded by beautiful nature, vineyards and cliffs. The famous coastal town of Collioure is 20 km away and Banyuls sur Mer with its pretty narrow streets full of charm, including several good restaurants, is only 10 km away.