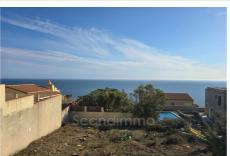

## €191 990

Surface : 396 m<sup>2</sup> Exposition: south View : sea

Features: calm, Lotissement, Borné

Energy class (dpe): Unavailable Emission of greenhouse gases (ges): Unavailable

Document non contractuel 17/05/2024 - Prix T.T.C

## Terrain 766 Cerbère

Great construction opportunity in Cerbère (66) This is a very nice building plot of 396 m2located on the heights of Cerbère offering q a beautiful sea view! Water and electricity networks nearby. Cerbère is a beautiful village close to the Spanish border (about 15 min) surrounded by beautiful nature, vineyards and cliffs. The famous coastal town of Collioure is 20 km away and Banyuls sur Mer with its pretty narrow streets full of charm, including several good restaurants, is only 10 km away.