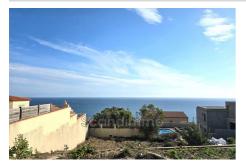

## €191 990

Surface : 396 m<sup>2</sup> Exposition: south View : sea

Features: calm, Lotissement, Borné

Energy class (dpe): Unavailable Emission of greenhouse gases (ges): Unavailable

Document non contractuel 17/05/2024 - Prix T.T.C

## Terrain 766 Cerbère

Great construction opportunity in Cerbère (66) This is a very nice building plot of 396 m2located on the heights of Cerbère offering q a beautiful sea view! Water and electricity networks nearby. Cerbère is a beautiful village close to the Spanish border (about 15 min) surrounded by beautiful nature, vineyards and cliffs. The famous coastal town of Collioure is 20 km away and Banyuls sur Mer with its pretty narrow streets full of charm, including several good restaurants, is only 10 km away.